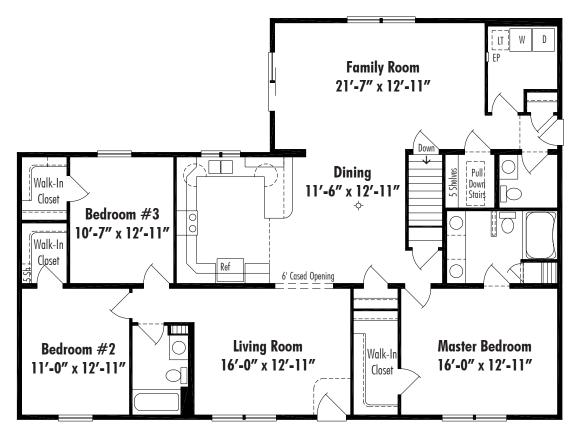

#### Waverly C . Traditional Ranch

Waverly C Basement 41' x 56', 1941 Sq. Ft. Living Area

Floor plan dimensions are approximate. Artist's floorplans, elevation renderings and photographs are for illustration purposes only and may include optional features. Garages, porches and other attachments are not included unless specified in the written contract. All construction details and specifications must be written in the contract. No oral conditions.