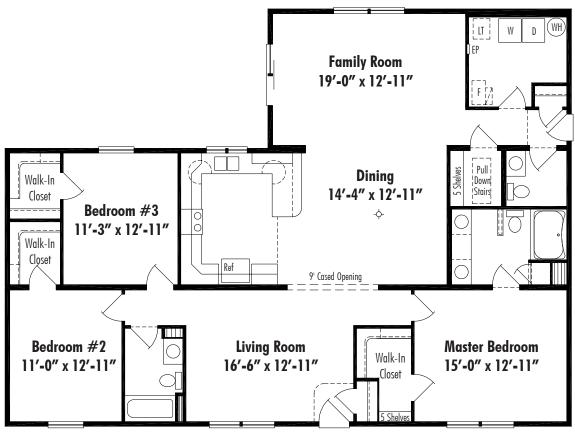

### Waverly B • Traditional Ranch

Waverly B Crawl Space 41' x 56', 1941 Sq. Ft. Living Area

Floor plan dimensions are approximate. Artist's floorplans, elevation renderings and photographs are for illustration purposes only and may include optional features. Garages, porches and other attachments are not included unless specified in the written contract. All construction details and specifications must be written in the contract. No oral conditions.