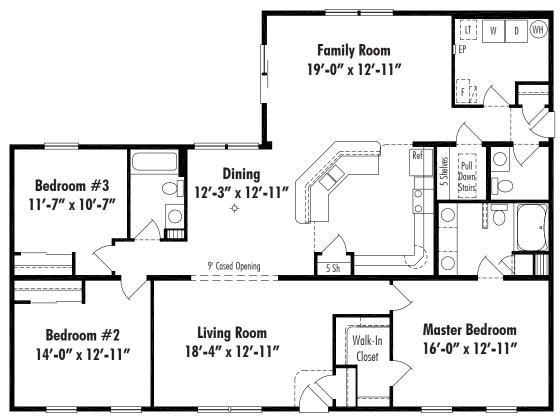

#### Waverly D . Traditional Ranch

Waverly D Crawl Space 41' x 56', 1941 Sq. Ft. Living Area

Floor plan dimensions are approximate. Artist's floorplans, elevation renderings and photographs are for illustration purposes only and may include optional features. Garages, porches and other attachments are not included unless specified in the written contract. All construction details and specifications must be written in the contract. No oral conditions.